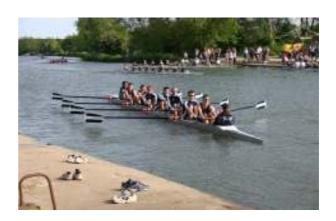

#### **The Event**

A journey of **110 miles**, to be completed over three days, rowing an Eight from the Head of the River in **Oxford to Tower Bridge** in London.

Two and a half days of **hard rowing**, embarking on 29<sup>th</sup> July 2006.

## The Challenge

Where previous crews have made it to Putney in two days, we seek to **go one better**, rowing right **through central London to Tower Bridge**.

Canadian Olympic rower and Boat Race winner Barney Williams describes the venture as "a **tough row**... the rowing equivalent to the London **Marathon**... their struggle to keep going... will come down to their willingness to **push through the pain**."